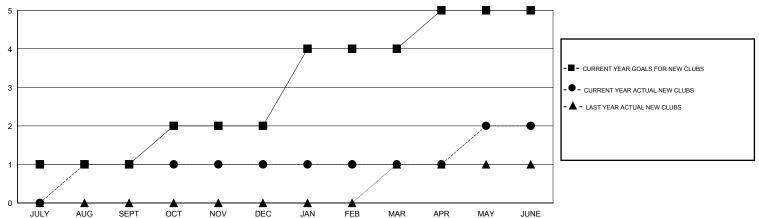

## MONTHLY MEMBERSHIP PROGRESS REPORT

District 30 S

Results as of: 6/30/2017





## GOALS AND ACTUAL NEW CLUBS CUMULATIVE



## GOALS AND ACTUAL MEMBERS CUMULATIVE



| - 🔳 - | NEW MEMBER GROWTH NET GOAL |  |
|-------|----------------------------|--|
|       | NEW 151855 000151 105111   |  |

- ▲ - LAST YEAR MEMBERSHIP ACTUAL

| DROPPED CLUBS: 2 |     |
|------------------|-----|
| DROPPED MEMBERS  |     |
| DECEASED         | 22  |
| CLUB CANCELLED   | 6   |
| OTHER            | 194 |
| TOTAL            | 222 |

| 33 CLUBS OF 53 ADDED 1 OR MORE | i |
|--------------------------------|---|
| NEW MEMBERS                    |   |
|                                |   |
|                                | ı |

FEMALE

TOTAL FAMIL

| CLICK HERE FOR CUMULATIVE |  |
|---------------------------|--|
| MEMBERSHIP DATA           |  |
|                           |  |

## GENDER DISTRIBUTION

MALE 846 (70.27%)
FFMALE 358 (