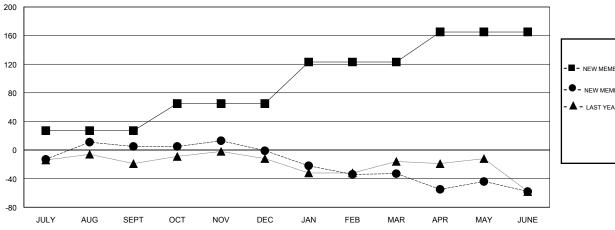

## GOALS AND ACTUAL MEMBERS CUMULATIVE

| - 🔳 - | NEW MEMBER GROWTH NET GOAL |  |
|-------|----------------------------|--|
|       | NEW 151855 000151 105111   |  |

- ▲ - LAST YEAR MEMBERSHIP ACTUAL

| DROPPED CLUBS: 2 |     |
|------------------|-----|
| DROPPED MEMBERS  |     |
| DECEASED         | 22  |
| CLUB CANCELLED   | 6   |
| OTHER            | 194 |
| TOTAL            | 222 |