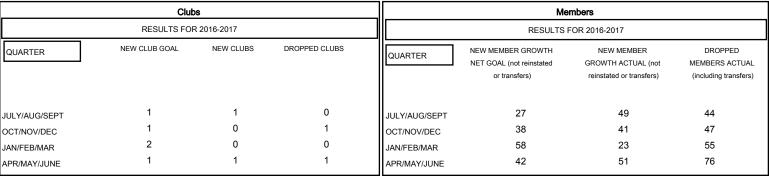

## MONTHLY MEMBERSHIP PROGRESS REPORT

District 30 S

Results as of: 6/30/2017





## GOALS AND ACTUAL NEW CLUBS CUMULATIVE



## GOALS AND ACTUAL MEMBERS CUMULATIVE



| - 🔳 - | NEW MEMBER GROWTH NET GOAL |  |
|-------|----------------------------|--|
|       | NEW 151855 000151 105111   |  |

- ▲ - LAST YEAR MEMBERSHIP ACTUAL

| DROPPED CLUBS: 2 |     |
|------------------|-----|
| DROPPED MEMBERS  |     |
| DECEASED         | 22  |
| CLUB CANCELLED   | 6   |
| OTHER            | 194 |
| TOTAL            | 222 |

| 33 CLUBS OF 53 ADDED 1 OR MORE | i |
|--------------------------------|---|
| NEW MEMBERS                    |   |
|                                |   |
|                                | ı |

FEMALE

TOTAL FAMIL

| CLICK HERE FOR CUMULATIVE |  |
|---------------------------|--|
| MEMBERSHIP DATA           |  |
|                           |  |

## GENDER